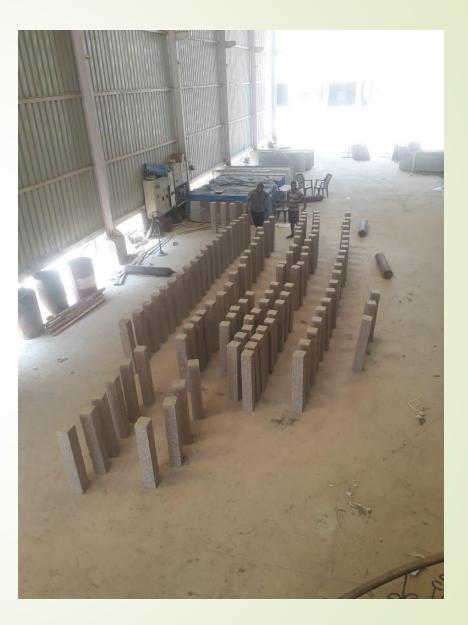

## **PILLARS**

SPECIFICATIONS-THICKNESS- AS PER REQUIRED VARIETY-NATURAL GRANITE