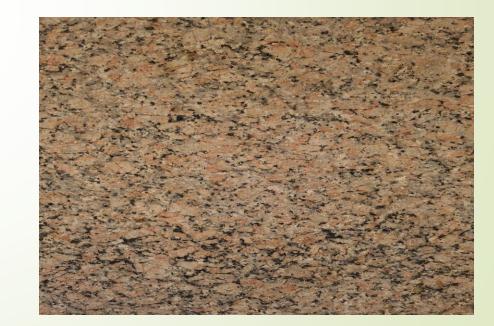

#### **MALASIAN BROWN**

THICKNESS-15-30 mm VARIETY- Natural Granite THICKNESS-15-30 mm VARIETY - Natural Granite