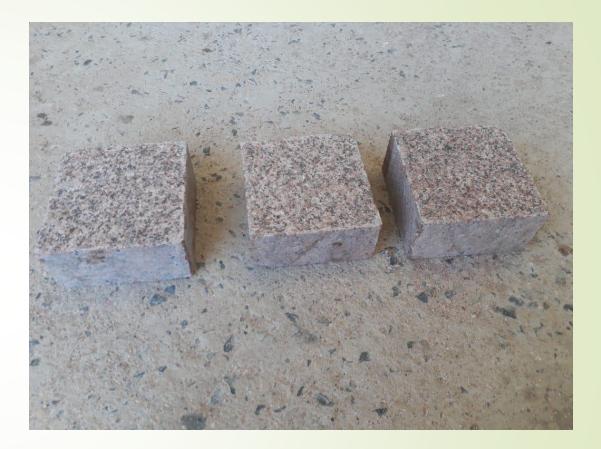

#### **TIGER SKIN**







#### **BLACK PEARL**







#### **MALASIAN BROWN**

THICKNESS-15-30 mm VARIETY- Natural Granite THICKNESS-15-30 mm VARIETY - Natural Granite







#### **GREEN PEARL**

**ASIAN BLUE** 

#### **SPECIFICATIONS(For All)**

THICKNESS- 15-30 mm **VARIETY-** Natural Granite

#### **RUBY RED**







## **ALASKA WHITE**



## **BALTIC RED**







## **TAN BROWN**







## **SHIVA GOLD**



## **ALASKA GOLD**











## **ALCHEMY GOLD**



## **KASHMIR WHITE**



## MARQUINO



## **BLUE DOT BLACK**



#### **FANTASY BROWN**







## **J.WHITE**



#### FANTASY PLATINUM WHITE



## **COIN BLACK**



## **PILLARS**

SPECIFICATIONS-THICKNESS- AS PER REQUIRED VARIETY-NATURAL GRANITE



## COBBLES

SPECIFICATIONS-THICKNESS- AS PER REQUIRED VARIETY-NATURAL GRANITE



## **RIVER BLACK**



## **LIGHT GREY**



#### RAJASTHAN BLACK



## Company Details & Contact info.

#### NIRUPAM GRANITES ,INDIA

- Kishangarh factory P-37, Rahimpura Patwar, Khatoli, kishangarh, ajmer.
- Jalore Factory 1 Bhinmal Road, Bhagli, Jalore
- Jalore Factory 2 H-257, Phase 3, RIICO Industrial area, Jalore
- Assam Facility Palasbari, Guwahati, Assam
- Ph no. +91 9460123403 , +91 8005921870
- E-mail address- <u>nirupamgranite@gmail.com</u>