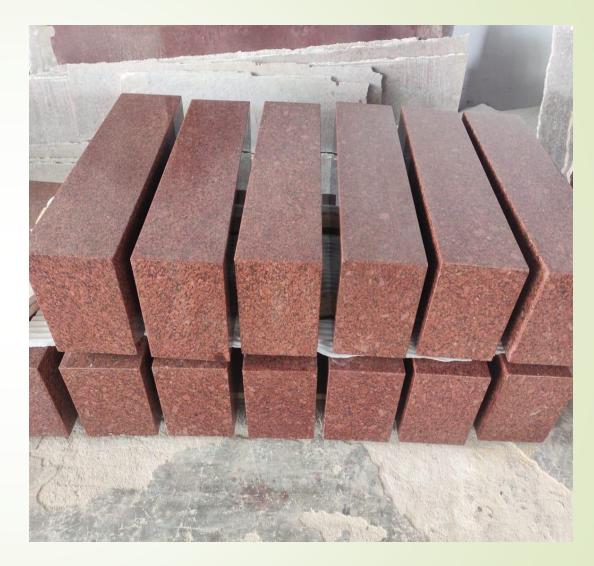

## **PILLARS**

SPECIFICATIONS-THICKNESS- AS PER REQUIRED VARIETY-NATURAL GRANITE

## COBBLES

SPECIFICATIONS-THICKNESS- AS PER REQUIRED VARIETY-NATURAL GRANITE