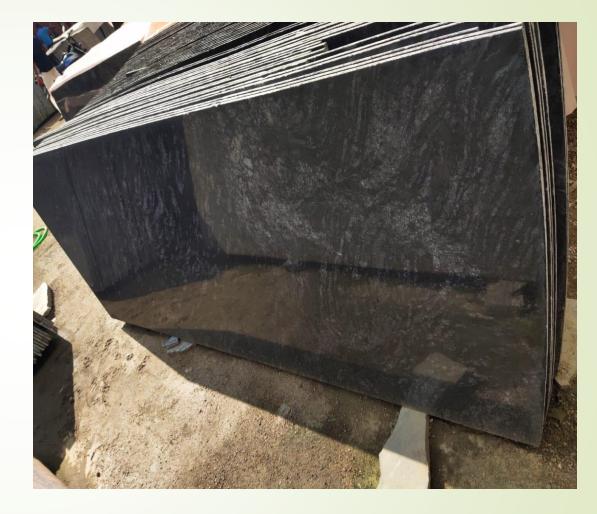

#### **BLACK PEARL**







#### **MALASIAN BROWN**

THICKNESS-15-30 mm VARIETY- Natural Granite THICKNESS-15-30 mm VARIETY - Natural Granite







#### **GREEN PEARL**

**ASIAN BLUE** 

#### **SPECIFICATIONS(For All)**

THICKNESS- 15-30 mm **VARIETY-** Natural Granite

#### **RUBY RED**







## **ALASKA WHITE**



## **BALTIC RED**







## **TAN BROWN**







## **SHIVA GOLD**



## **ALASKA GOLD**











## **ALCHEMY GOLD**



## **KASHMIR WHITE**



## MARQUINO



## **BLUE DOT BLACK**



#### **FANTASY BROWN**







## **J.WHITE**



#### FANTASY PLATINUM WHITE



## **COIN BLACK**



## **PILLARS**

SPECIFICATIONS-THICKNESS- AS PER REQUIRED VARIETY-NATURAL GRANITE



## COBBLES

SPECIFICATIONS-THICKNESS- AS PER REQUIRED VARIETY-NATURAL GRANITE



## **RIVER BLACK**



## **LIGHT GREY**



#### RAJASTHAN BLACK



## Company Details & Contact info.

#### NIRUPAM GRANITES ,INDIA

- Kishangarh factory P-37, Rahimpura Patwar, Khatoli, kishangarh, ajmer.
- Jalore Factory 1 Bhinmal Road, Bhagli, Jalore
- Jalore Factory 2 H-257, Phase 3, RIICO Industrial area, Jalore
- Assam Facility Palasbari, Guwahati, Assam
- Ph no. +91 9460123403 , +91 8005921870
- E-mail address- <u>nirupamgranite@gmail.com</u>